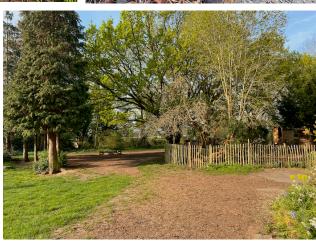

## Spring has sprung

This time of year always seems, with Spring springing, when our school looks its best...the bulbs are up and flowering, the grass is rich green and the blossom on the fruit trees is out... here are some photos from the school gardens to share with you...