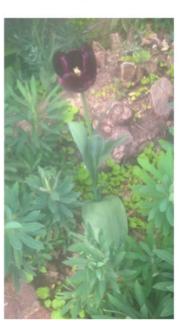

## Spring has sprung

This time of year always seems, with Spring springing, when our school looks its best...the bulbs are up and flowering, the grass is rich green and the blossom on the fruit trees is out... here are some photos from the school gardens to share with you...