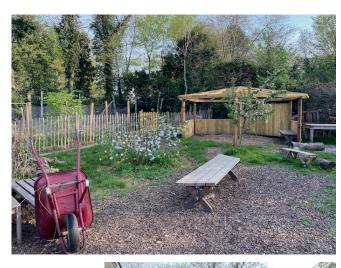

The garden and greenhouse are normally full of activity with seeds being sown and seedlings being planted out in the growing spaces that have been developed and loved over the past 3 years...this year is no exception...and I hear that seed companies are selling out fast around the country....as these activities are happening more in our homes as we tend our gardens/balconies/window sills.