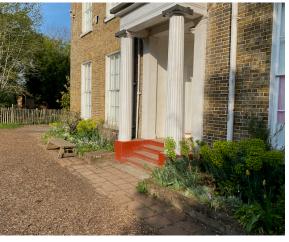

## Spring has sprung

This time of year always seems, with Spring springing, when our school looks its best...the bulbs are up and flowering, the grass is rich green and the blossom on the fruit trees is out... here are some photos from the school gardens to share with you...