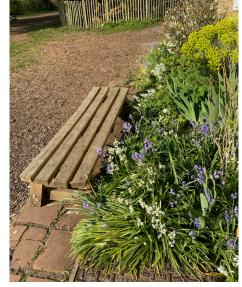

## Spring has sprung

This time of year always seems, with Spring springing, when our school looks its best...the bulbs are up and flowering, the grass is rich green and the blossom on the fruit trees is out... here are some photos from the school gardens to share with you...