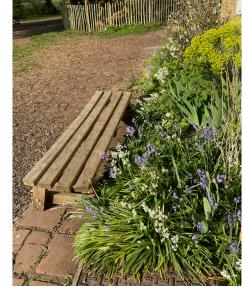

## Spring has sprung

This time of year always seems, with Spring springing, when our school looks its best...the bulbs are up and flowering, the grass is rich green and the blossom on the fruit trees is out... here are some photos from the school gardens to share with you...