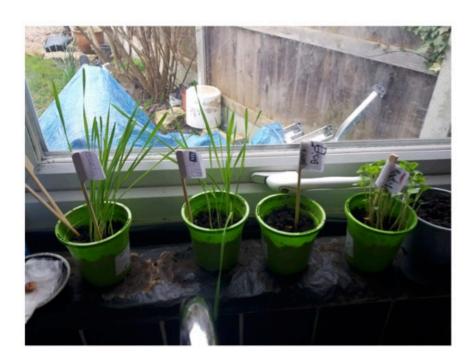

Those children who were still physically at school in the last few days of the last week before lockdown were each sent home with a little packet of seeds, some of which have hopefully grown...please share your photos with us...here are some of Patrick's from class 9 on his windowsill.