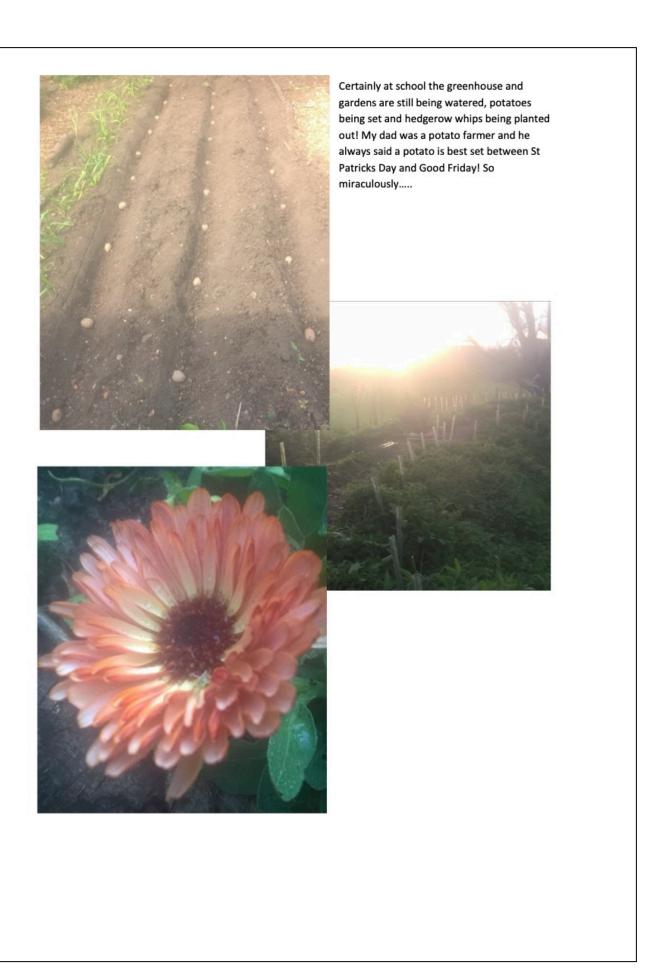

## Spring has sprung

This time of year always seems, with Spring springing, when our school looks its best...the bulbs are up and flowering, the grass is rich green and the blossom on the fruit trees is out... here are some photos from the school gardens to share with you...

The garden and greenhouse are normally full of activity with seeds being sown and seedlings being planted out in the growing spaces that have been developed and loved over the past 3 years...this year is no exception...and I hear that seed companies are selling out fast around the country....as these activities are happening more in our homes as we tend our gardens/balconies/window sills.