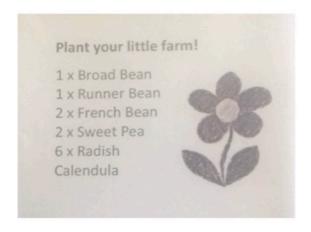

Those children who were still physically at school in the last few days of the last week before lockdown were each sent home with a little packet of seeds, some of which have hopefully grown...please share your photos with us...here are some of Patrick's from class 9 on his windowsill.